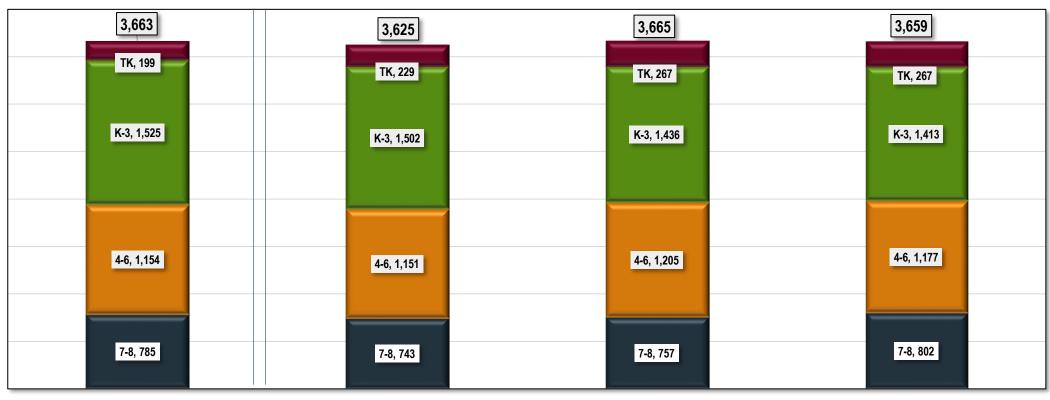

As of October 31, 2024, WCSD's enrollment stands at 3,625 students, marking an increase of 58 students compared to the same period last year.

WCSD's TK enrollment this year is 229 and is projected to grow to 267 by 2025-26. This is a conservative projection using only 82% of target based on our recent demographics study report.

We are also updating our approach to enrollment projections. Previously, we utilized a model based on transitional kindergarten (TK) growth while applying flat projections for other grade

levels. However, this year's enrollment fell short of projections by 40 students. To adopt a more conservative and data-driven strategy, we will shift to a rolling five-year average matriculation rate, which tracks the advancement rate of each grade level year-over-year. For instance, if 95% of first graders have consistently advanced to second grade over the past five years, that 95% will serve as the projection rate for that transition. This new approach provides a more accurate forecast based on historical data, ensuring more reliable planning for the future.

Illustrated below is WCSD's enrollment and ADA projections.