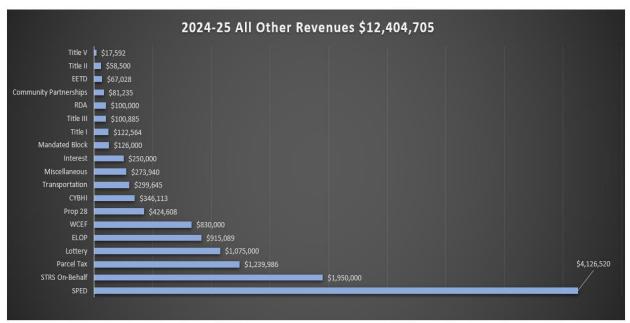

### **2024-25 Additional Revenues \$12,404,705**

| Changes Since Budget Adoption | 7.39% Increase |
|-------------------------------|----------------|
| CYBHI Grant                   | +\$346K        |
| Federal Grants (Title's)      | (\$64K)        |
| Special Education             | +91K           |
| Community Partnerships        | +\$81K         |
| Interest                      | +\$119K        |