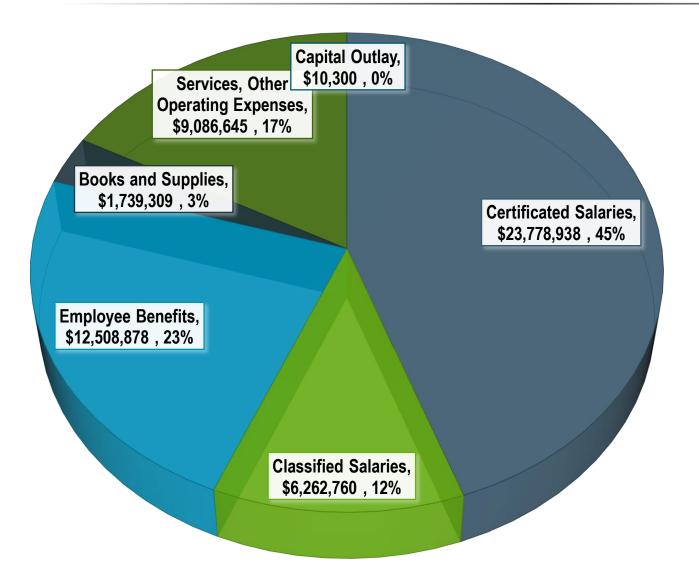

#### **General Fund Revenue Components:**

The General Fund is used for the majority of the functions within the District. As illustrated below, salaries and benefits comprise approximately 80% of the General Fund budget.