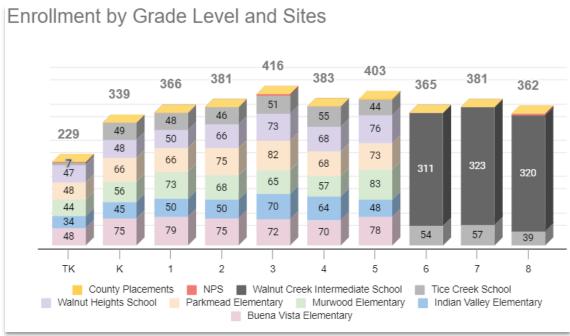

#### Enrollment, Projections, and ADA

The most significant characteristic for determining District income is the calculation of the average number of students that are in school and in attendance on a daily basis. The State funds school districts based on the amount of students attending school each day, instead of the number of students actually enrolled in school each day. This average daily attendance or ADA is multiplied by the District's Local Control Funding Formula Grade Span Rate per ADA to determine the total Local Control Funding Formula income for the District. Funding is allocated based on the higher of the current year or prior year ADA. ADA should not be confused with enrollment. The official annual enrollment count is taken in October for that school year and is used for staffing and facility needs.

As of October 31, 2024, WCSD's enrollment stands at 3,625 students, marking an increase of 58 students compared to the same period last year.

WCSD's TK enrollment this year is 229 and is projected to grow to 267 by 2025-26. This is a conservative projection using only 82% of target based on our recent demographics study report.

We are also updating our approach to enrollment projections. Previously, we utilized a model based on transitional kindergarten (TK) growth while applying flat projections for other grade

levels. However, this year's enrollment fell short of projections by 40 students. To adopt a more conservative and data-driven strategy, we will shift to a rolling five-year average matriculation rate, which tracks the advancement rate of each grade level year-over-year. For instance, if 95% of first graders have consistently advanced to second grade over the past five years, that 95% will serve as the projection rate for that transition. This new approach provides a more accurate forecast based on historical data, ensuring more reliable planning for the future.

Illustrated below is WCSD's enrollment and ADA projections.