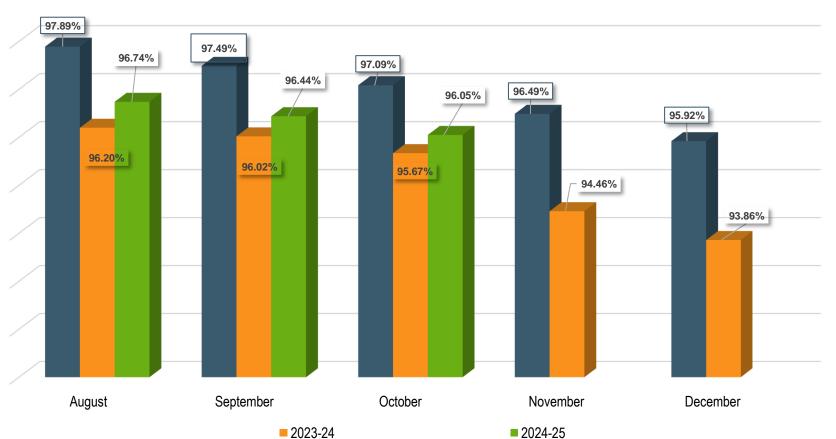

The first two months of the school year have shown strong attendance figures, consistently exceeding 96% each month, which marks a 0.5% improvement over last year's average. Despite this positive trend, we are conservatively maintaining our projections at 95%. These projections will be revised during the Second Interim as more data becomes available.