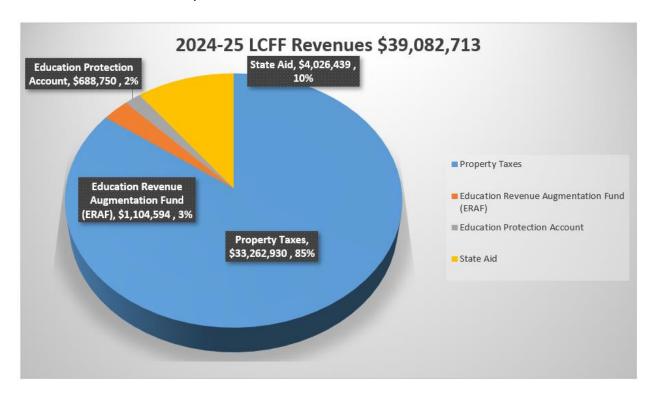

usly, we utilized a model based on transitional kindergarten (TK) growth while applying flat projections for other grade

levels. However, this year's enrollment fell short of projections by 40 students. To adopt a more conservative and data-driven strategy, we will shift to a rolling five-year average matriculation rate, which tracks the advancement rate of each grade level year-over-year. For instance, if 95% of first graders have consistently advanced to second grade over the past five years, that 95% will serve as the projection rate for that transition. This new approach provides a more accurate forecast based on historical data, ensuring more reliable planning for the future.

Illustrated below is WCSD's enrollment and ADA projections.





#### **General Fund Revenue Components:**





The General Fund is used for the majority of the functions within the District. As illustrated below, salaries and benefits comprise approximately 80% of the General Fund budget.



#### General Fund Contributions to Restricted Programs

The following contributions of unrestricted resources to restricted programs are necessary to cover restricted program expenditures in excess of revenue:

| Restricted Resource  | Cont | ribution Amount |
|----------------------|------|-----------------|
| Prop 28              | \$   | 22,027          |
| Federal Title Grants | \$   | 141,745         |
| RRMA                 | \$   | 1,560,798       |
| Special Education    | \$   | 5,289,312       |
| Total                | \$   | 7,013,882       |

#### **General Fund Summary**

The District's 2024-2