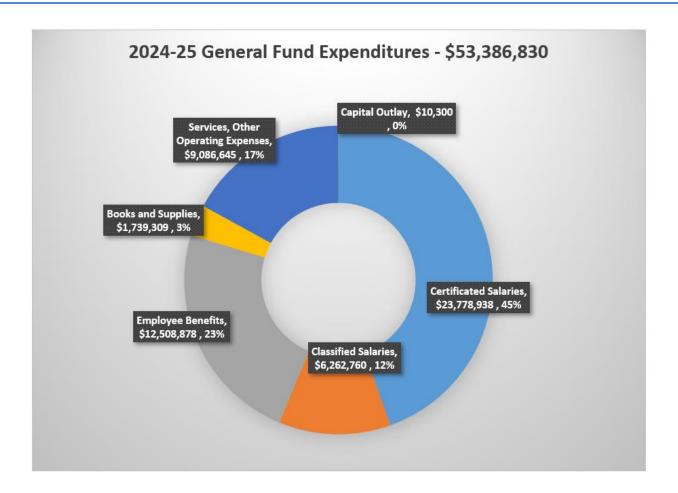

### **2024-25 General Fund Expenditures \$53,386,830**

| Changes Since Budget Adoption 1.98% Increa |         |  |  |  |  |  |  |  |
|--------------------------------------------|---------|--|--|--|--|--|--|--|
| Routine Salary & Benefits Adjustments      | +\$130K |  |  |  |  |  |  |  |
| Routine Materials and Supplies             | +\$183K |  |  |  |  |  |  |  |
| Community Partnerships                     | +\$282K |  |  |  |  |  |  |  |
| Special Education Contracted Services      | +\$182K |  |  |  |  |  |  |  |
| Utilities, Licenses, & Other Adjustments   | +\$202K |  |  |  |  |  |  |  |

#### **General Fund Revenue Components:**

The General Fund is used for the majority of the functions within the District. As illustrated below, salaries and benefits comprise approximately 80% of the General Fund budget.