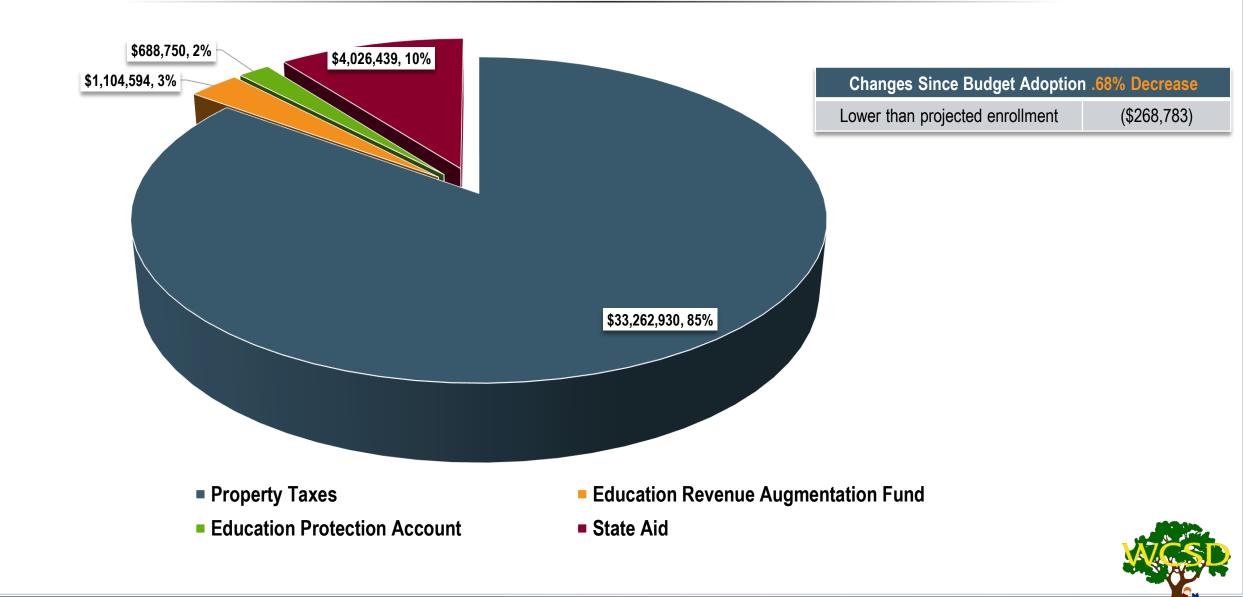

### **2024-25 Additional Revenues \$12,404,705**

| Changes Since Budget Adoption | 7.39% Increase |
|-------------------------------|----------------|
| CYBHI Grant                   | +\$346K        |
| Federal Grants (Title's)      | (\$64K)        |
| Special Education             | +91K           |
| Community Partnerships        | +\$81K         |
| Interest                      | +\$119K        |

### **2024-25 General Fund Expenditures \$53,386,830**

| Changes Since Budget Adoption 1.98% Increa |         |  |  |  |  |  |  |  |
|--------------------------------------------|---------|--|--|--|--|--|--|--|
| Routine Salary & Benefits Adjustments      | +\$130K |  |  |  |  |  |  |  |
| Routine Materials and Supplies             | +\$183K |  |  |  |  |  |  |  |
| Community Partnerships                     | +\$282K |  |  |  |  |  |  |  |
| Special Education Contracted Services      | +\$182K |  |  |  |  |  |  |  |
| Utilities, Licenses, & Other Adjustments   | +\$202K |  |  |  |  |  |  |  |