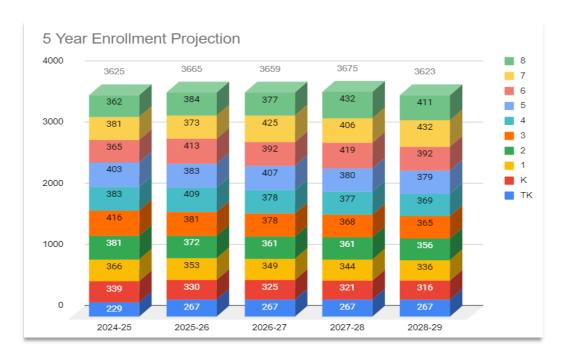

As of October 31, 2024, WCSD's enrollment stands at 3,625 students, marking an increase of 58 students compared to the same period last year.

WCSD's TK enrollment this year is 229 and is projected to grow to 267 by 2025-26. This is a conservative projection using only 82% of target based on our recent demographics study report.

We are also updating our approach to enrollment projections. Previously, we utilized a model based on transitional kindergarten (TK) growth while applying flat projections for other grade

levels. However, this year's enrollment fell short of projections by 40 students. To adopt a more conservative and data-driven strategy, we will shift to a rolling five-year average matriculation rate, which tracks the advancement rate of each grade level year-over-year. For instance, if 95% of first graders have consistently advanced to second grade over the past five years, that 95% will serve as the projection rate for that transition. This new approach provides a more accurate forecast based on historical data, ensuring more reliable planning for the future.

Illustrated below is WCSD's enrollment and ADA projections.