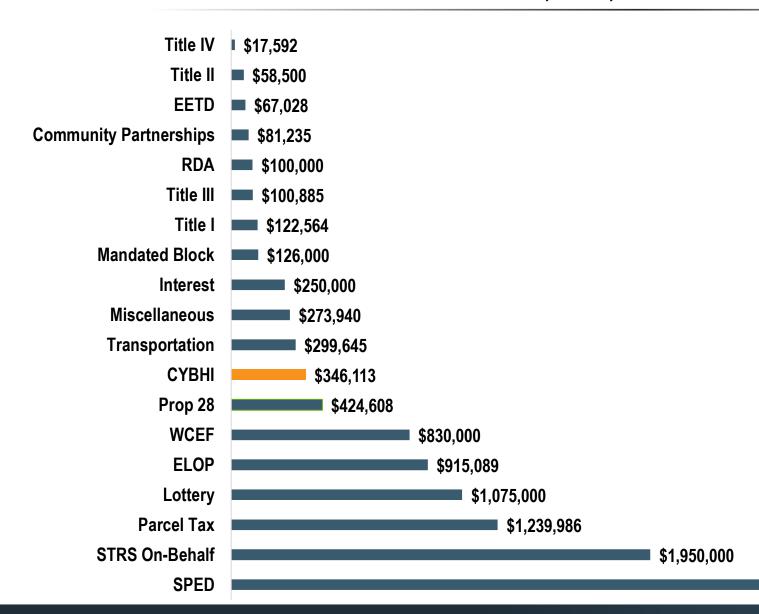

### **2024-25 Additional Revenues \$12,404,705**

| Changes Since Budget Adoption | 7.39% Increase |
|-------------------------------|----------------|
| CYBHI Grant                   | +\$346K        |
| Federal Grants (Title's)      | (\$64K)        |
| Special Education             | +91K           |
| Community Partnerships        | +\$81K         |
| Interest                      | +\$119K        |

### **2024-25 General Fund Expenditures \$53,386,830**

| Changes Since Budget Adoption 1.98% Increa |         |  |  |  |  |  |  |  |
|--------------------------------------------|---------|--|--|--|--|--|--|--|
| Routine Salary & Benefits Adjustments      | +\$130K |  |  |  |  |  |  |  |
| Routine Materials and Supplies             | +\$183K |  |  |  |  |  |  |  |
| Community Partnerships                     | +\$282K |  |  |  |  |  |  |  |
| Special Education Contracted Services      | +\$182K |  |  |  |  |  |  |  |
| Utilities, Licenses, & Other Adjustments   | +\$202K |  |  |  |  |  |  |  |