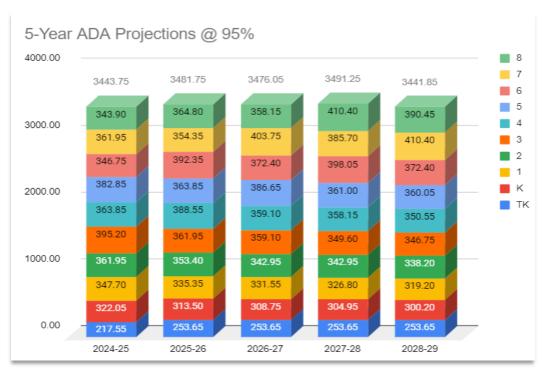

The first two months of the school year have shown strong attendance figures, consistently exceeding 96% each month, which marks a 0.5% improvement over last year's average. Despite this positive trend, we are conservatively maintaining our projections at 95%. These projections will be revised during the Second Interim as more data becomes available.

Illustrated below is WCSD's enrollment and ADA projections.