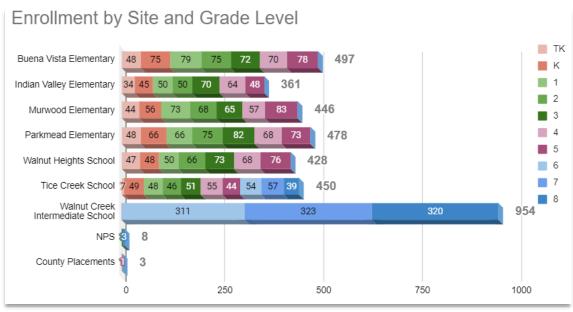

As of October 31, 2024, WCSD's enrollment stands at 3,625 students, marking an increase of 58 students compared to the same period last year.

WCSD's TK enrollment this year is 229 and is projected to grow to 267 by 2025-26. This is a conservative projection using only 82% of target based on our recent demographics study report.

Illustrated below is WCSD's enrollment and ADA projections.